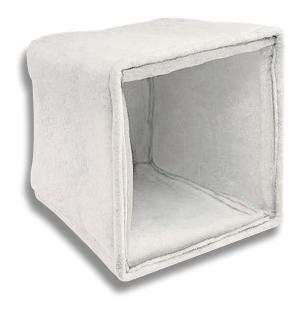

# SprayStop™ Universal Cube HE

High Capacity/ High Efficiency Overspray Collection Cube

### **SprayStop Universal Cube HE**

Designed for all applications where higher efficiencies and fewer change-outs are required. The high efficiency of the **SprayStop Universal Cube HE** reduces particulate emissions and assists in attaining regulatory compliance.

#### **Features and Benefits**

- Eliminates the need for two or three stage systems
- Exceptional overspray collector for all types of coating materials
- Utilizes 4-ply multi-denier progressively layered synthetic fibers designed to maximize filter life and efficiency
- Earns the Koch Green Icon:
  - Earns LEED points
  - Reduces energy cost
  - Extends filter lifecycles
  - Conserves resources
  - Improves Indoor Environmental Quality
- Cube design makes changing filters easy and promotes a cleaner paint booth
- Versatile Can be used in liquid or powder paint booths
- Exceeds the New NESHAP Regulations set forth by "40 CFR 63"
- High efficiency helps reduce emissions